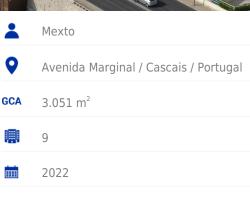

With a project signed by João Tiago Aguiar Arquitectos, the undertaking includes the construction of a new building of contemporary architecture, connected to the rear of the palace.

The complex brings to Avenida Marginal, on the seafront, nine luxury apartments with high standards of quality and functionality, terraces with panoramic views of the Atlantic Ocean, gardens and private parking.