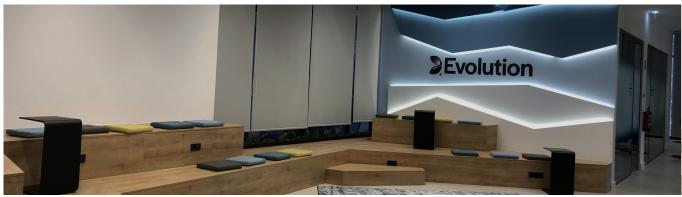

For three months, Engexpor supervised the construction, helping to shape a modern, innovative and creative work environment, where mural art at the entrance or the unique wallpaper in meeting rooms, kitchens, and toilets. The vegetation is another element that stands out in all the office spaces, which also included the creation of an auditorium, games room, library, and roof terrace.

Openspace areas were favored making the office functional and adapted to new ways of working, such as collaborative or individual workspaces, rooms for small informal meetings, and phonebooths for phone calls or conference calls.