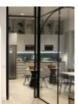

Openspace areas were favored making the office functional and adapted to new ways of working, such as collaborative or individual workspaces, rooms for small informal meetings, and phonebooths for phone calls or conference calls.