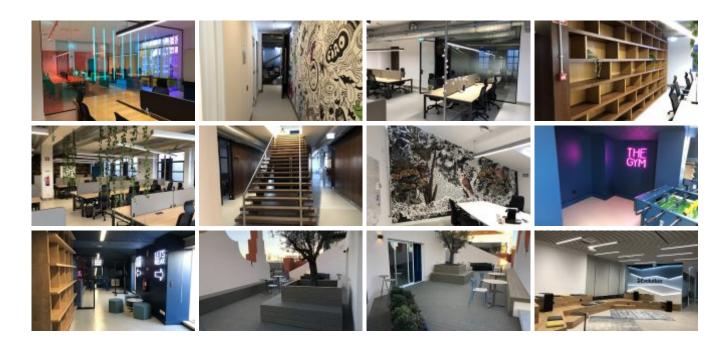

## **Evolution Office**

A modern and functional workspace

Evolution – a leading Swedish multinational supplier of IT solutions for the online gaming industry – has installed in Lisbon one of the company's largest software development centres internationally, aimed at creating a new generation of games.

The new unit occupies the entirety of a 3-story building with 1,300 m² on Avenida 24 de Julho and Engexpor was responsible for managing the work of the fit-out of this workspace, which included an interior design and execution by Savills.

For three months, Engexpor supervised the construction, helping to shape a modern, innovative and creative work environment, where mural art at the entrance or the unique wallpaper in meeting rooms, kitchens, and toilets. The vegetation is another element that stands out in all the office spaces, which also included the creation of an auditorium, games room, library, and roof terrace.

Openspace areas were favored making the office functional and adapted to new ways of working, such as collaborative or individual workspaces, rooms for small informal meetings, and phonebooths for phone calls or conference calls.