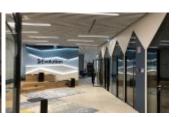

For three months, Engexpor supervised the construction, helping to shape a modern, innovative and creative work environment, where mural art at the entrance or the unique wallpaper in meeting rooms, kitchens, and toilets. The vegetation is another element that stands out in all the office spaces, which also included the creation of an auditorium, games room, library, and roof terrace.