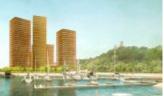

## Facim Maputo Waterfront

Coordination of the master plan of one of the boldest real estate projects of Mozambique

Engexpor was charged with coordinating the MasterPlan of the Facim Maputo Waterfront project, planned for the Maputo Marginal, in Mozambique. The project will involve the erection of 7 towers ranging from 15 to 34 storeys, destined for housing, services, hotel units and a *shopping* mall, in a built area of 292,400 m² above ground, totaling a gross built area of 292,400 m² above ground.