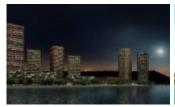

## Facim Maputo Waterfront

Coordination of the master plan of one of the boldest real estate projects of Mozambique

Engexpor was charged with coordinating the MasterPlan of the Facim Maputo Waterfront project, planned for the Maputo Marginal, in Mozambique. The project will involve the erection of 7 towers ranging from 15 to 34 storeys, destined for housing, services, hotel units and a *shopping* mall, in a built area of 292,400 m² above ground, totaling a gross built area of 292,400 m² above ground.