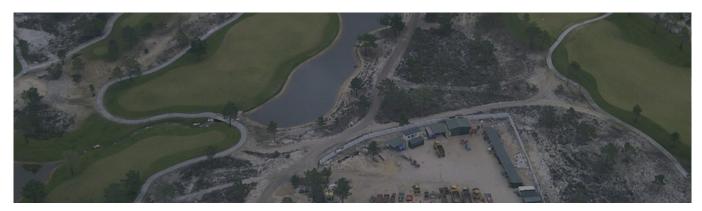

## Herdade do Pinheirinho

Infrastructures for a construction area of 120 hectares

It fell upon Engexpor to manage the infrastructure works of the Herdade do Pinheirinho Beach & Golf Resort venture, with a built area that extends for 210 hectares (120 for housing and tourism, and 90 for golf), integrated in a property of 800 hectares.

Planned for Melides, the project the infrastructures were made for included plans for the erection of two hotels, three tourist villages, four apart-hotels with 260 apartments and terrace houses, and 204 single-family houses.