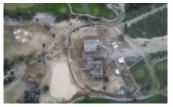

## Herdade do Pinheirinho

Infrastructures for a construction area of 120 hectares

It fell upon Engexpor to manage the infrastructure works of the Herdade do Pinheirinho Beach & Golf Resort venture, with a built area that extends for 210 hectares (120 for housing and tourism, and 90 for golf), integrated in a property of 800 hectares.

Planned for Melides, the project the infrastructures were made for included plans for the erection of two hotels, three tourist villages, four apart-hotels with 260 apartments and terrace houses, and 204 single-family houses.