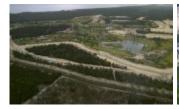

## Herdade do Pinheirinho

Infrastructures for a construction area of 120 hectares

It fell upon Engexpor to manage the infrastructure works of the Herdade do Pinheirinho Beach & Golf Resort venture, with a built area that extends for 210 hectares (120 for housing and tourism, and 90 for golf), integrated in a property of 800 hectares.

Planned for Melides, the project the infrastructures were made for included plans for the erection of two hotels, three tourist villages, four apart-hotels with 260 apartments and terrace houses, and 204 single-family houses.