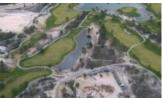

## Herdade do Pinheirinho

Infrastructures for a construction area of 120 hectares

It fell upon Engexpor to manage the infrastructure works of the Herdade do Pinheirinho Beach & Golf Resort venture, with a built area that extends for 210 hectares (120 for housing and tourism, and 90 for golf), integrated in a property of 800 hectares.

Planned for Melides, the project the infrastructures were made for included plans for the erection of two hotels, three tourist villages, four apart-hotels with 260 apartments and terrace houses, and 204 single-family houses.