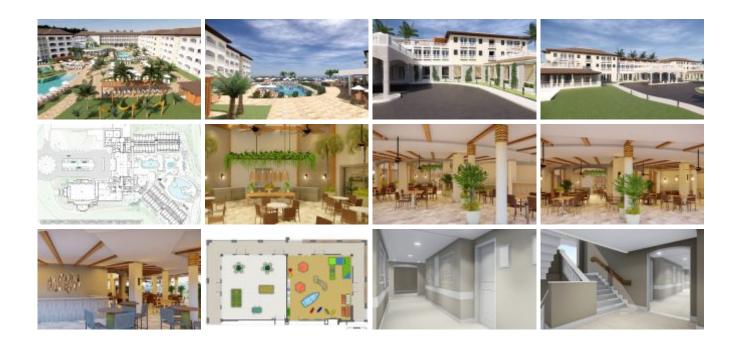

## Hotel Ala Sol

Renovation to modernise hotel in one of the most exclusive tourist regions in Brazil

Engexpor was entrusted with the project and construction management for the remodeling of Resort Ala Sol Premium, integrated into the Costa do Sauípe hotel complex, in Bahia.

The intervention focuses on the entire hotel, including 256 suites, two restaurants, an event hall with capacity for one thousand people, three swimming pools, and other social areas, in a total of 24,500 m<sup>2</sup> of built area.

With the renovation – which also includes the adaptation of technical areas and the creation of new kitchens – the hotel will adopt the classic Provençal style in its decoration.

Currently, in the pre-construction phase, the hotel is closed for the works which should be concluded within five months.