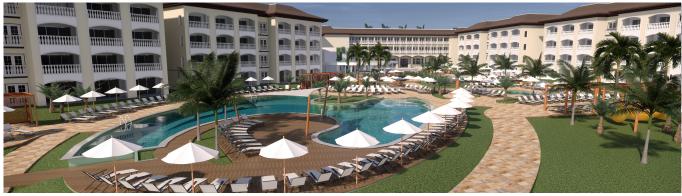

## Hotel Ala Sol

Renovation to modernise hotel in one of the most exclusive tourist regions in Brazil

Engexpor was entrusted with the project and construction management for the remodeling of Resort Ala Sol Premium, integrated into the Costa do Sauípe hotel complex, in Bahia.

The intervention focuses on the entire hotel, including 256 suites, two restaurants, an event hall with capacity for one thousand people, three swimming pools, and other social areas, in a total of 24,500 m<sup>2</sup> of built area.

With the renovation – which also includes the adaptation of technical areas and the creation of new kitchens – the hotel will adopt the classic Provençal style in its decoration.

Currently, in the pre-construction phase, the hotel is closed for the works which should be concluded within five months.