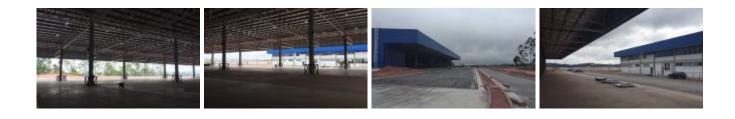

## Embu das Artes Logistics Park

Technical and construction quality, with a broad range of infrastructures

Strategically located next to Avenida Rotary, the Embu das Artes Logistics Park is built on land spanning 340,800 m<sup>2</sup>, offering companies a comprehensive infrastructure, with high technical levels and excellent standard finishes.

With a load capacity of 6 tonnes/m<sup>2</sup> and a 12-meter high ceiling, the logistical park has two industrial units as well as an operational support building, leisure area, garage for trucks and lorries, and a storage area for diesel and gas, stations for sewage treatment, metal-clad switchgear and generators.