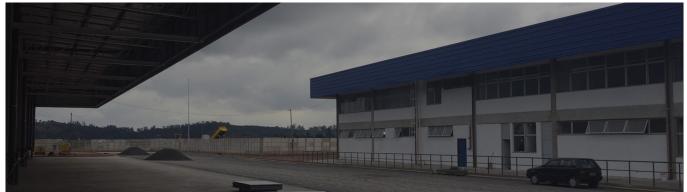

## Embu das Artes Logistics Park

Technical and construction quality, with a broad range of infrastructures

Strategically located next to Avenida Rotary, the Embu das Artes Logistics Park is built on land spanning 340,800 m<sup>2</sup>, offering companies a comprehensive infrastructure, with high technical levels and excellent standard finishes.

With a load capacity of 6 tonnes/m<sup>2</sup> and a 12-meter high ceiling, the logistical park has two industrial units as well as an operational support building, leisure area, garage for trucks and lorries, and a storage area for diesel and gas, stations for sewage treatment, metal-clad switchgear and generators.