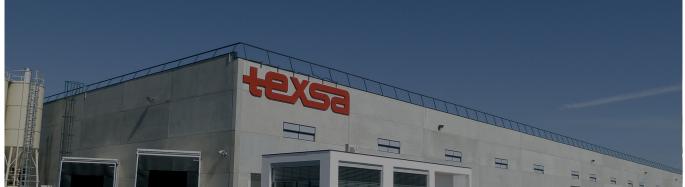

## Texsa

Industrial Unit has three functional and modern buildings

On a three hectar area, situated in the Industrial Area of Alpiarça, the construction materials company Texsa delivered the project management and its construction that would install a production unit destined to manufacture and commercialize waterproof windows.

The enterprise is made up of three buildings: one for industrial instalations, another one for offices and social spaces and the third for technical related support.

| -          | Texsa                |
|------------|----------------------|
| <b>Q</b>   | Alpiarça / Portugal  |
| GCA        | 6.000 m <sup>2</sup> |
|            | 2010                 |
| $\bigcirc$ | Completed            |
|            |                      |