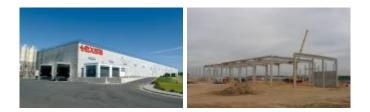

## Texsa

Industrial Unit has three functional and modern buildings

On a three hectar area, situated in the Industrial Area of Alpiarça, the construction materials company Texsa delivered the project management and its construction that would install a production unit destined to manufacture and commercialize waterproof windows.

The enterprise is made up of three buildings: one for industrial instalations, another one for offices and social spaces and the third for technical related support.

| -          | Texsa                |
|------------|----------------------|
| <b>Q</b>   | Alpiarça / Portugal  |
| GCA        | 6.000 m <sup>2</sup> |
|            | 2010                 |
| $\bigcirc$ | Completed            |
|            |                      |